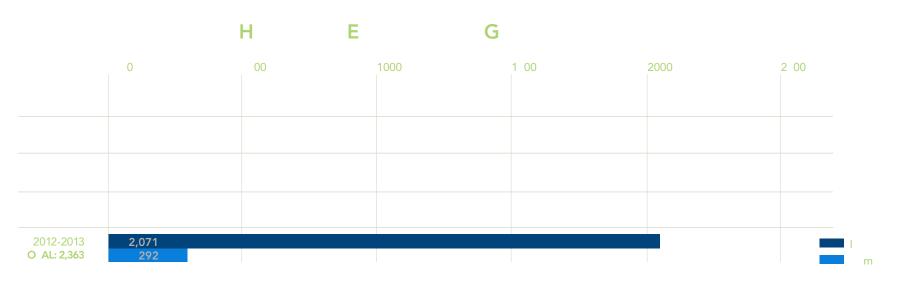

H E P

32

| D P                                   | 2012-2013 |     | 2014-2015 | 2015-2016 | 2016-2017 |
|---------------------------------------|-----------|-----|-----------|-----------|-----------|
| · · · · · · · · · · · · · · · · · · · | 246       | 242 | 209       | 386       | 367       |
| m rt C                                | 172       | 171 | 193       | 329       | 349       |
| m , t                                 | 311       | 336 | 464       | 768       | 809       |
|                                       | 215       | 205 | 214       | 298       | 315       |
| m t,                                  | 16        | 16  | 14        | 31        | 33        |
|                                       |           |     |           |           |           |
|                                       |           |     |           |           |           |
|                                       |           |     |           |           |           |
|                                       |           |     |           |           |           |
|                                       |           |     |           |           |           |
|                                       |           |     |           |           |           |
|                                       |           |     |           |           |           |
|                                       |           |     |           |           |           |