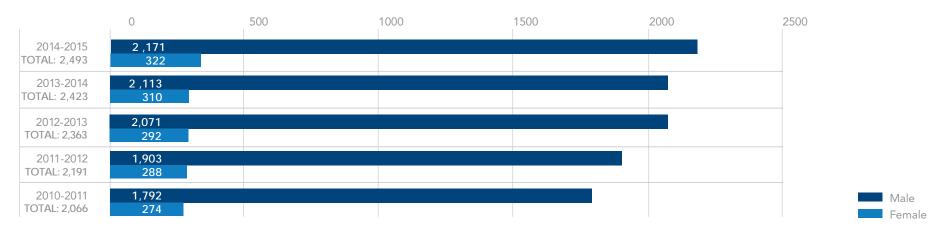

20        | 16        | 16        | 14        |
| Information Engineering Technology | 41        | 48        | 190       | 37        | 10        |
| Mechanical Engineering             | 346       | 272       | 294       | 302       | 328       |
| Ocean Engineering                  | 238       | 174       | 142       | 133       | 138       |
| Pre-Professional Engineering       | 117       | 691       | 775       | 980       | 920       |
| General Studies                    | -         | -         | -         | -         | 3         |
| Undecided                          | 58        | 21        | 2         | 1         | 0         |
| TOTAL                              | 2,066     | 2,191     | 2,363     | 2,423     | 2,493     |

## Undergraduate Student Headcount Enrollment by Gender